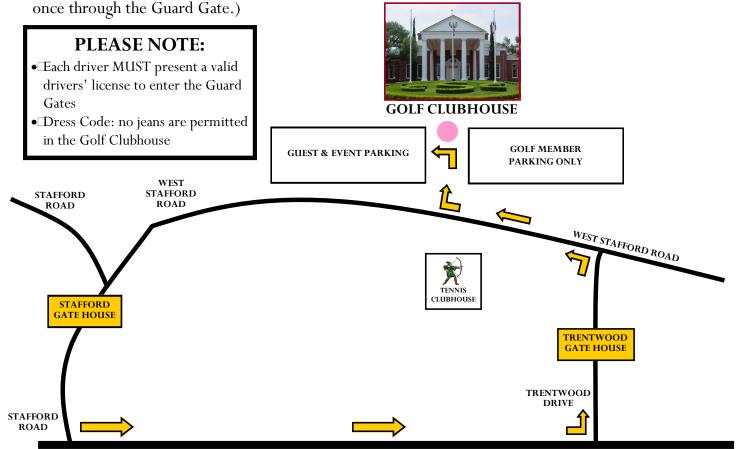

## **NORTHBOUND 101:**

Take the 101 Freeway North to Westlake Boulevard South. Exit freeway and turn left on to Westlake Boulevard. Follow approximately two (2) miles to Potrero Road, turn right and follow for approximately two (2) miles on Potrero Road. Go past the Stafford Road gate and head to the Trentwood Drive gate. Turn left on to Trentwood Drive and follow to the Security Guard Gate. (See map below for directions once through the Guard Gate.)

## **SOUTHBOUND 101:**

Take the 101 Freeway South to Westlake Boulevard South. Exit freeway and turn right on to Westlake Boulevard. Follow approximately two (2) miles to Potrero Road, turn right and follow for approximately two (2) miles on Potrero Road. Go past the Stafford Road gate and head to the Trentwood Drive gate. Turn left on to Trentwood Drive and follow to the Security Guard Gate. (See map below for directions